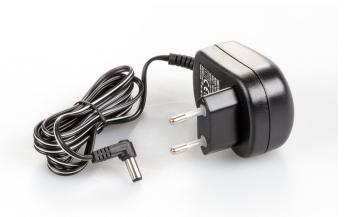

#### Power Supply

Input voltage device / power [Max] 9 V, 300 mA

Plug-in power supply / adapter for countries - included with the delivery

EURO CH